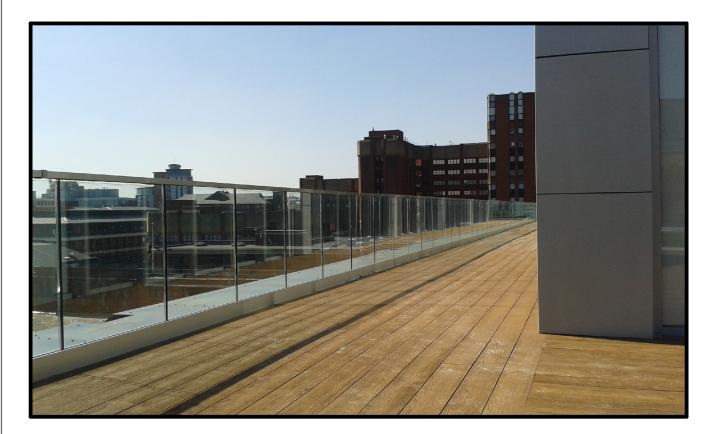

## **ASF Pro Channel Fixed Glass**

| Suitability:       | Light to medium use, internal and external, and for settings including stairs                                                                          |
|--------------------|--------------------------------------------------------------------------------------------------------------------------------------------------------|
| Height:            | Glass is supplied at 1100mm as standard (giving approx. 1000mm above ground). Other heights available. Higher options will affect loading capabilities |
| Glass Thicknesses: | 12mm, 12.76mm, 13.52mm, 15mm, 16.76mm 17.52mm, 19mm, 20.76mm and 21.52mm                                                                               |
| Glass Standards:   | Toughened glass supplied as standard. Laminated if required or if necessary for loading specifications                                                 |
| Glass Finishes:    | Clear, smoked or bead blasted                                                                                                                          |
| Loadings:          | ASF Pro Channel has a maximum loading of 1.5kN                                                                                                         |
| Options:           | Side or fascia mounting available. Glass can be curved, tinted or etched. ASF Linear LED lights can be incorporated                                    |