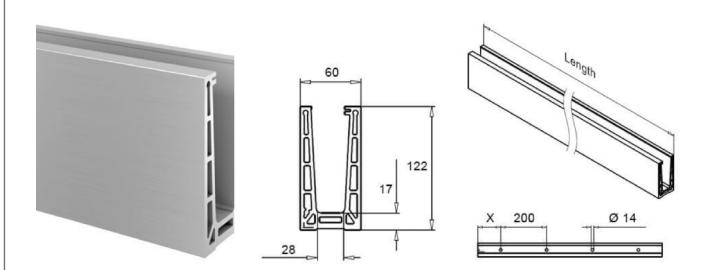

## **ASF Pro Channel Fixed Glass**

| Suitability:       | Light to medium use, internal and external, and for settings including stairs                                                                          |
|--------------------|--------------------------------------------------------------------------------------------------------------------------------------------------------|
| Height:            | Glass is supplied at 1100mm as standard (giving approx. 1000mm above ground). Other heights available. Higher options will affect loading capabilities |
| Glass Thicknesses: | 12mm, 12.76mm, 13.52mm, 15mm, 16.76mm 17.52mm, 19mm, 20.76mm and 21.52mm                                                                               |
| Glass Standards:   | Toughened glass supplied as standard. Laminated if required or if necessary for loading specifications                                                 |
| Glass Finishes:    | Clear, smoked or bead blasted                                                                                                                          |
| Loadings:          | ASF Pro Channel has a maximum loading of 1.5kN                                                                                                         |
| Options:           | Side or fascia mounting available. Glass can be curved, tinted or etched. ASF Linear LED lights can be incorporated                                    |